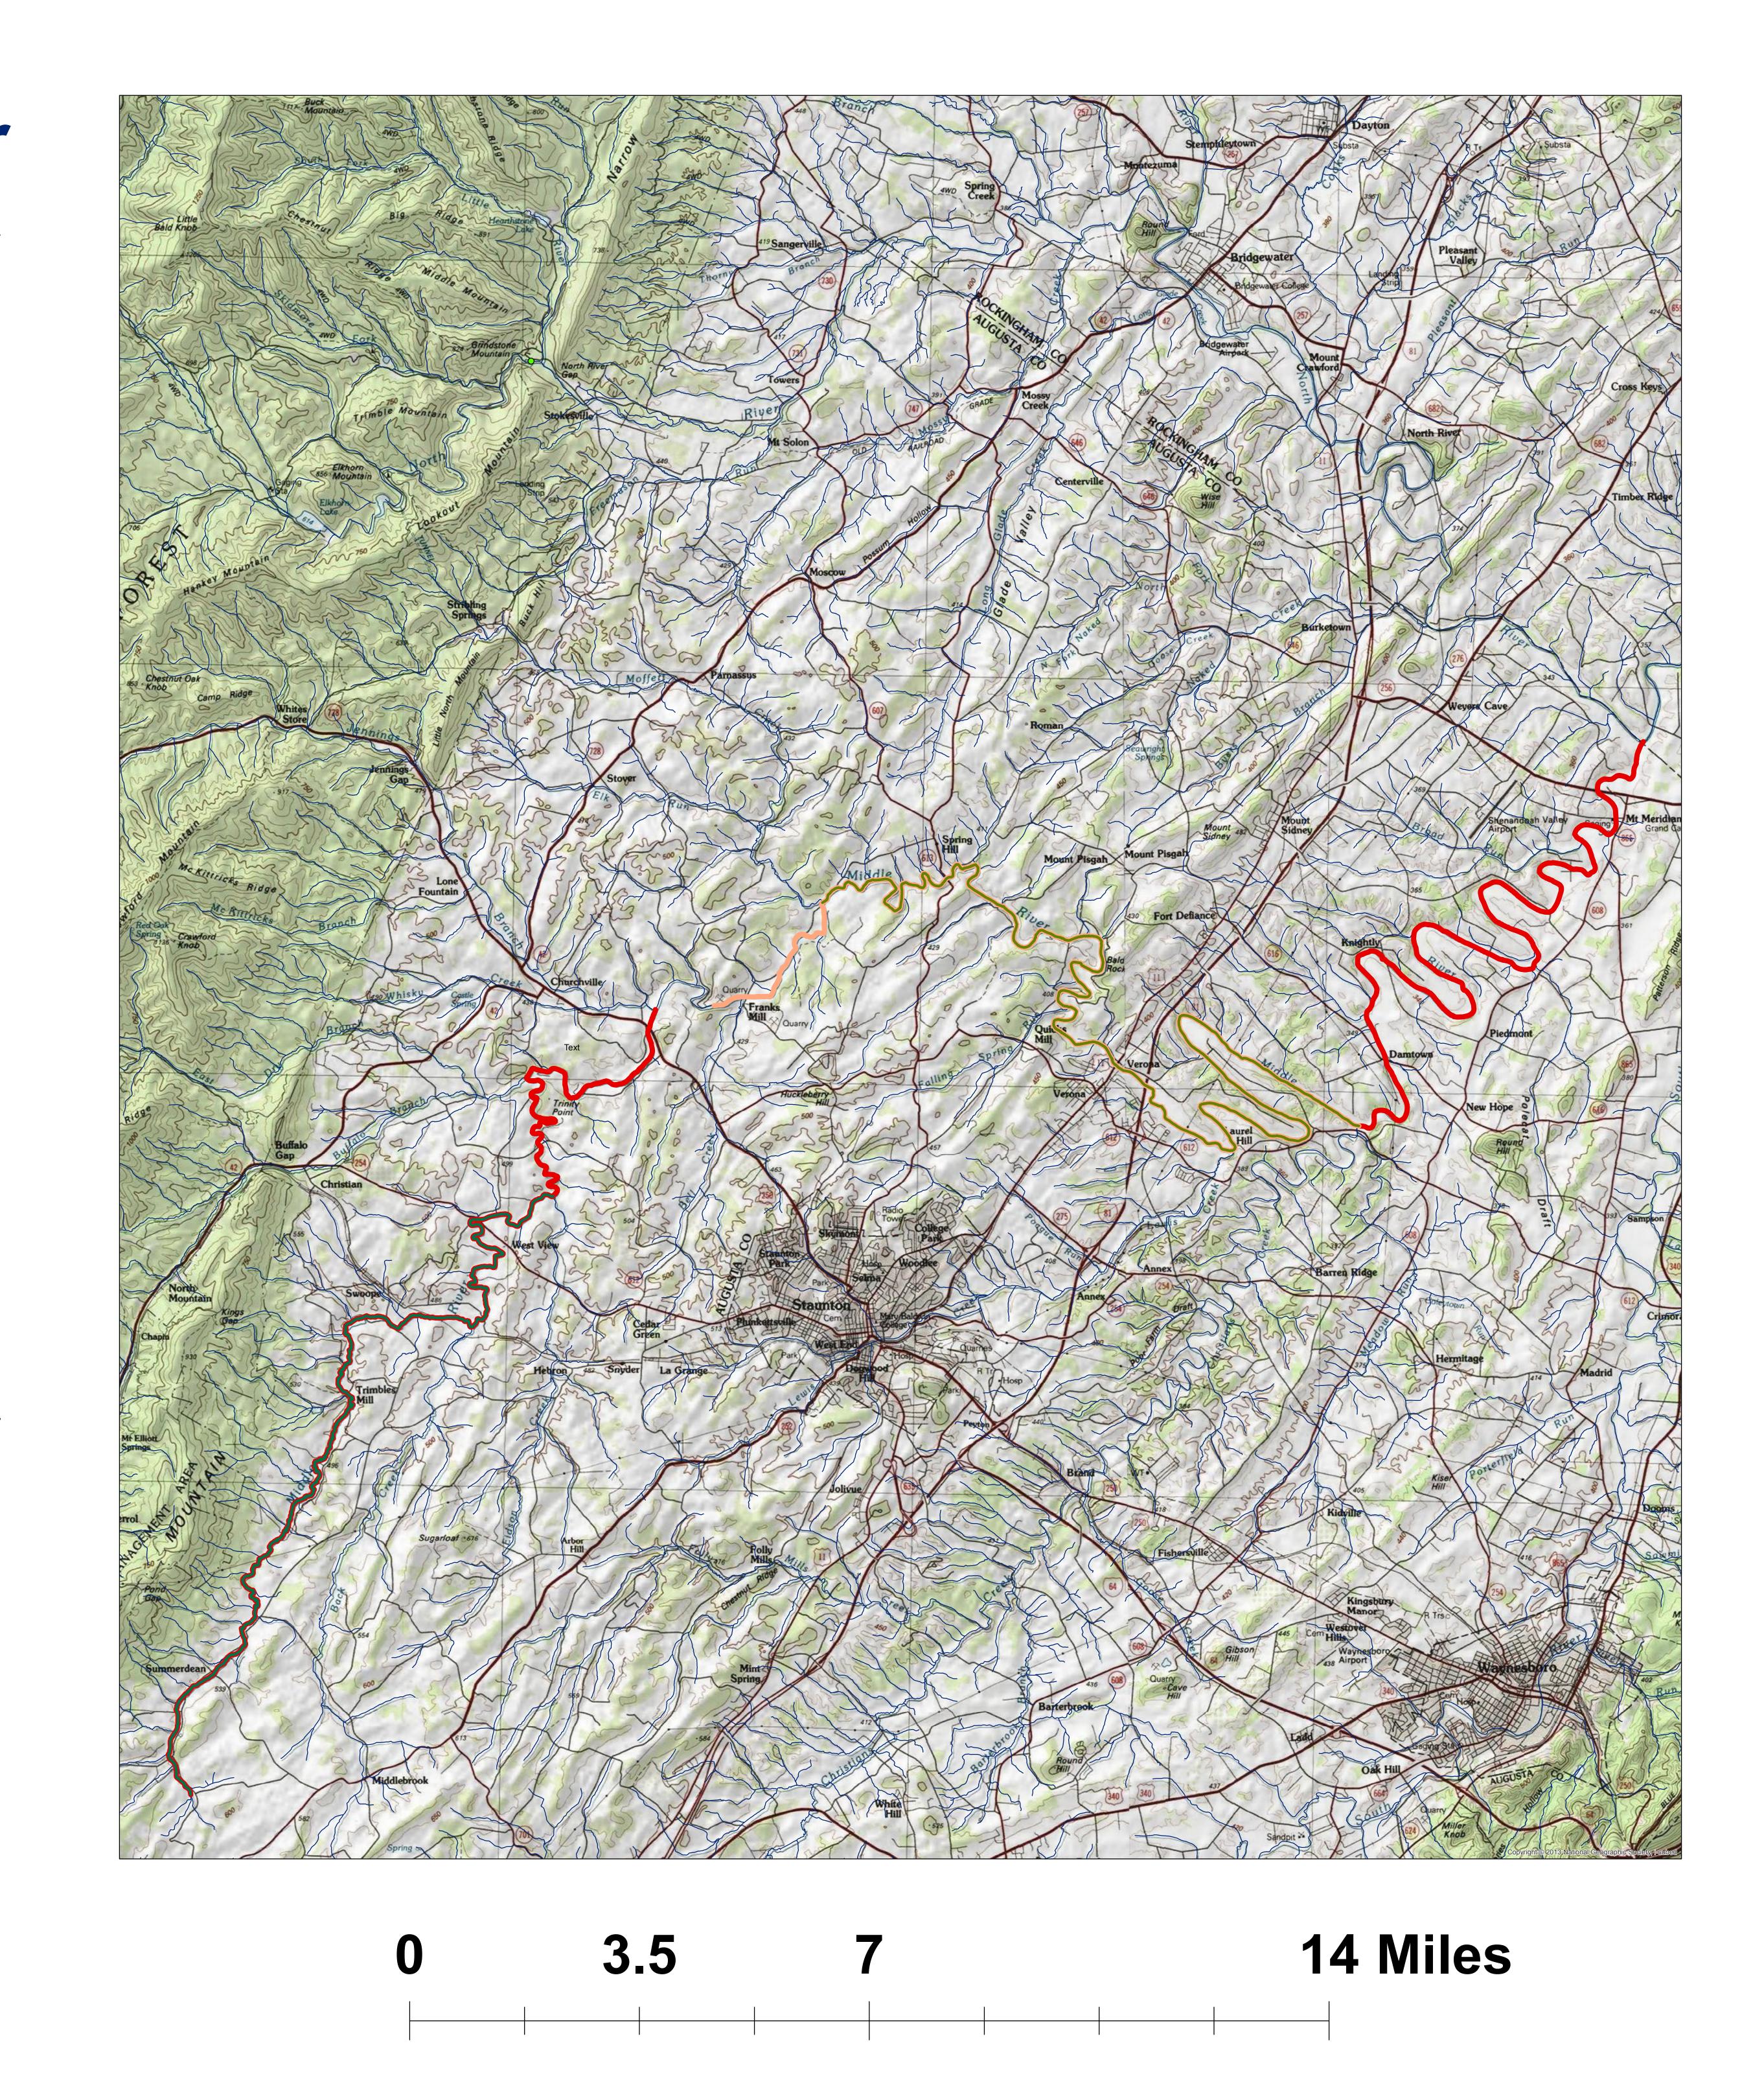

## 2016 Middle River De-list Segments

— B10R-02-BEN

B15R-01-BAC

Bacteria De-list

Benthic De-list

**B10R-02-BAC** - Middle River from the headwaters downstream to its confluence with Jennings Branch. (Start Mile: 69.61 End Mile: 45.69 Total Impaired Size: 23.92 Miles.)

**B10R-02-BEN** – Middle River from the headwaters downstream to its confluence with Eidson Creek. (Start Mile: 61.69 End Mile: 52.55 Total Impaired Size: 17.06 Miles.)

**B15R-01-BAC** – Middle River from the confluence with Christians Creek downstream to its confluence with North River. (Start Mile: 17.85 End Mile: 0.00 Total Impaired Size: 17.85 Miles.)

**Bacteria De-List** - Middle River from the quarry discharge west of Franks Mill downstream to its confluence with Christians Creek.

**Benthic De-List** – Middle River from its confluence with Moffett Creek downstream to its confluence with Christians Creek.